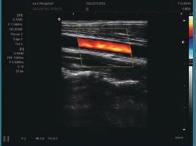

Dynamic range: 80~280dB Image optimization: 5 levels

Display modes: B, B/B, 4B, B+M, PW,

CFM, B+CFM, PDI, B+PDI, B+CFM+PW

(only available for Color version ultrasound)

Transducers: 128 elements

Electronic linear/ convex/ microconvex/ rectal/ transviginal probe

Application mode:

OB,GYN, Small organ, Urology, Pediatric, Cardiac etc

15 kinds of pseudo color

Support guide line of biopsy puncture

Focus position: dynamic electron focusing Languages: CN,EN,RUS,POR,ESP,FR,DE