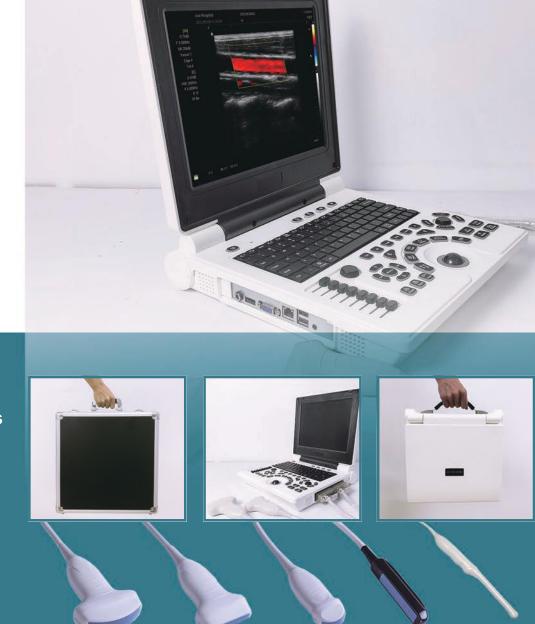

**C10C** 

**Protable Laptop Color Ultrasound System** 

C10C is a color Doppler ultrasound system that reaches beyond your expectations due to its compact and fashionable appearance.

## Feature:

- Outstanding portable model, compact and streamlined design.
- 12 inch high resolution medical LCD monitor with 120 degrees rotation.
- Windows 7 operation system
- 2 probe connectors
- THI imaging technology
- Standard keyboard and backlight key
- IMT automatic measurement and display results
- Rich image processing technology, for instance frames average, view angle, edge enhance, Gamma ,etc

3.5Mhz convex probe

7.5Mhz linear probe

6.5Mhz convex probe

7.5Mhz rectal probe

6.5Mhz transvaginal probe

Display: 12"LCD flat screen Scanning depth: 2-30 cm

Scanning frequency: 2MHz~12MHz

Gray scale: 256 levels

Gain control: 8 segments TGC and overall gain can be adjusted

respectively

Built-in 120G soild state drive ,make the storage safer and more reliable

Activated probe connector: 2

Interface Port: HDMI, VGA, DICOM, USB, Line Out