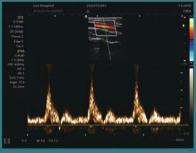

Dynamic range: 80~280dB Image optimization: 5 levels

Display modes: B, B/B, 4B, B+M, PW,

CFM, B+CFM, PDI, B+PDI, B+CFM+PW

(only available for Color version ultrasound)

Transducers: 128 elements

Electronic linear/ convex/ microconvex/ rectal/ transviginal probe

Application mode:

OB,GYN, Small organ, Urology, Pediatric, Cardiac etc

15 kinds of pseudo color

Support guide line of biopsy puncture

Focus position: dynamic electron focusing Languages: CN,EN,RUS,POR,ESP,FR,DE