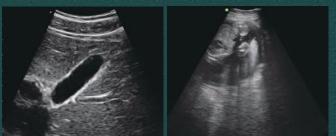

## Software with wide practicability and a friendly interface

09:40 Mon Sep 2

((1))

ID: Name: Gender: M Age: 26 W GN:60dB D:160mm F: H5.0MHz DR: 60 Enh: 3

- ✓ Unlimited users
- ✓ Free software, no didden fees
- ✓ Windows/IOS/Android system
- ✓ Wireless charging
- ✓ Page left/right up/down
- ✓ Support printing reports
- ✓ Support Auto-measuring Lung B-Line
- ✓ Chinese, English, Russian, Italian, Spanish, Portuguese (Brazil)

| Specifications              |                                                                                                                                                                       |                                                                                                                                                                                                                                  |                                                                                                                                                                     |
|-----------------------------|-----------------------------------------------------------------------------------------------------------------------------------------------------------------------|----------------------------------------------------------------------------------------------------------------------------------------------------------------------------------------------------------------------------------|---------------------------------------------------------------------------------------------------------------------------------------------------------------------|
| Туре                        | Linear/convex/cardiac                                                                                                                                                 | Imaging mode                                                                                                                                                                                                                     | B,BM,Color,PDI,PW                                                                                                                                                   |
| Frequency                   | Convex:3.5/5Mhz<br>Linear:7.5/10MHz<br>Cardiac:2.5/5Mhz                                                                                                               | Depth                                                                                                                                                                                                                            | Convex:90~305mm<br>Linear:20~80mm<br>Cardiac:90~160mm                                                                                                               |
| Elements                    | 128                                                                                                                                                                   | Working system                                                                                                                                                                                                                   | IOS,Android,Windows                                                                                                                                                 |
| Battery time                | Working time: >=3h<br>Standby time:>=12h                                                                                                                              | Battery life:                                                                                                                                                                                                                    | 5~8 years                                                                                                                                                           |
| Dimensions                  | 157(h)x70(w)x30(d) mm                                                                                                                                                 | Package size                                                                                                                                                                                                                     | 240(h)x235(w)x100(d)<br>mm                                                                                                                                          |
| Net weight                  | 227g                                                                                                                                                                  | Gross weight                                                                                                                                                                                                                     | 1.1KGS                                                                                                                                                              |
| Radius                      | R45                                                                                                                                                                   | Length                                                                                                                                                                                                                           | N/A                                                                                                                                                                 |
| WIFI type                   | 802.11n/20MHz/5G                                                                                                                                                      | Battery Replaceable                                                                                                                                                                                                              | Yes                                                                                                                                                                 |
| Battery Voltage             | 3.7v                                                                                                                                                                  | Battery Capacity                                                                                                                                                                                                                 | 4200mAh                                                                                                                                                             |
| APP interface<br>adjustment | GN(gain)<br>D(depth)<br>ENH(enhancement)<br>DR(dynamic range)<br>F(frequency)<br>FocusPos<br>PRF<br>WF<br>Mode<br>8TGC<br>Biopsy<br>Annote<br>Page left/right up/down | Measure:<br>Auto measure B-Line<br>B: Length,<br>Area/Circumference,<br>Angle,Trace,Distance,<br>GA(CRL,BPD,GS,FL,HC,<br>AC)<br>EFW(BPD,FL)<br>B+M: Heart Rate,<br>Time, Distance<br>B+PW:Velocity, Heart<br>Rate(2), S/D, Depth | -Abdomen<br>-Obstetrics/ Gynecology<br>-Cardiac<br>-Kidney<br>-Urology<br>-Breast<br>-Thyroid<br>-MSK<br>-Vascular<br>-Pediatrics<br>-Carotid<br>-Small Parts -Lung |