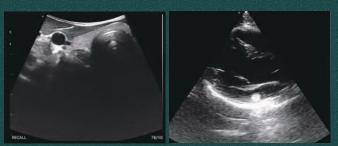

## Software with wide practicability and a friendly interface

09:40 Mon Sep 2

((1))

ID: Name: Gender: M Age: 26 W GN:60dB D:160mm F: H5.0MHz DR: 60 Enh: 3

- ✓ Unlimited users
- ✓ Free software, no didden fees
- ✓ Windows/IOS/Android system
- ✓ Wireless charging
- ✓ Page left/right up/down
- ✓ Support printing reports
- ✓ Support Auto-measuring Lung B-Line
- ✓ Chinese, English, Russian, Italian, Spanish, Portuguese (Brazil)

| Specifications              |                                                                                                                                                                       |                                                                                                                                                                                                                                  |                                                                                                                                                                     |
|-----------------------------|-----------------------------------------------------------------------------------------------------------------------------------------------------------------------|----------------------------------------------------------------------------------------------------------------------------------------------------------------------------------------------------------------------------------|---------------------------------------------------------------------------------------------------------------------------------------------------------------------|
| Туре                        | Linear/convex/cardiac                                                                                                                                                 | Imaging mode                                                                                                                                                                                                                     | B,BM,Color,PDI,PW                                                                                                                                                   |
| Frequency                   | Convex:3.5/5Mhz<br>Linear:7.5/10MHz<br>Cardiac:2.5/5Mhz                                                                                                               | Depth                                                                                                                                                                                                                            | Convex:90~305mm<br>Linear:20~80mm<br>Cardiac:90~160mm                                                                                                               |
| Elements                    | 128                                                                                                                                                                   | Working system                                                                                                                                                                                                                   | IOS,Android,Windows                                                                                                                                                 |
| Battery time                | Working time: >=3h<br>Standby time:>=12h                                                                                                                              | Battery life:                                                                                                                                                                                                                    | 5~8 years                                                                                                                                                           |
| Dimensions                  | 157(h)x70(w)x30(d) mm                                                                                                                                                 | Package size                                                                                                                                                                                                                     | 240(h)x235(w)x100(d)<br>mm                                                                                                                                          |
| Net weight                  | 227g                                                                                                                                                                  | Gross weight                                                                                                                                                                                                                     | 1.1KGS                                                                                                                                                              |
| Radius                      | R45                                                                                                                                                                   | Length                                                                                                                                                                                                                           | N/A                                                                                                                                                                 |
| WIFI type                   | 802.11n/20MHz/5G                                                                                                                                                      | Battery Replaceable                                                                                                                                                                                                              | Yes                                                                                                                                                                 |
| Battery Voltage             | 3.7v                                                                                                                                                                  | Battery Capacity                                                                                                                                                                                                                 | 4200mAh                                                                                                                                                             |
| APP interface<br>adjustment | GN(gain)<br>D(depth)<br>ENH(enhancement)<br>DR(dynamic range)<br>F(frequency)<br>FocusPos<br>PRF<br>WF<br>Mode<br>8TGC<br>Biopsy<br>Annote<br>Page left/right up/down | Measure:<br>Auto measure B-Line<br>B: Length,<br>Area/Circumference,<br>Angle,Trace,Distance,<br>GA(CRL,BPD,GS,FL,HC,<br>AC)<br>EFW(BPD,FL)<br>B+M: Heart Rate,<br>Time, Distance<br>B+PW:Velocity, Heart<br>Rate(2), S/D, Depth | -Abdomen<br>-Obstetrics/ Gynecology<br>-Cardiac<br>-Kidney<br>-Urology<br>-Breast<br>-Thyroid<br>-MSK<br>-Vascular<br>-Pediatrics<br>-Carotid<br>-Small Parts -Lung |