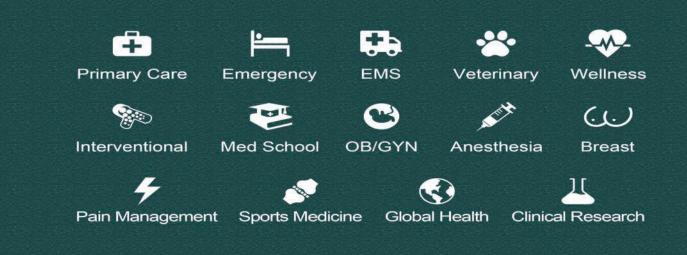

| Specifications              |                                                                                                                                                                       |                                                                                                                                                                                                                                  |                                                                                                                                                                     |
|-----------------------------|-----------------------------------------------------------------------------------------------------------------------------------------------------------------------|----------------------------------------------------------------------------------------------------------------------------------------------------------------------------------------------------------------------------------|---------------------------------------------------------------------------------------------------------------------------------------------------------------------|
| Туре                        | Linear/convex/cardiac                                                                                                                                                 | Imaging mode                                                                                                                                                                                                                     | B,BM,Color,PDI,PW                                                                                                                                                   |
| Frequency                   | Convex:3.5/5Mhz<br>Linear:7.5/10MHz<br>Cardiac:2.5/5Mhz                                                                                                               | Depth                                                                                                                                                                                                                            | Convex:90~305mm<br>Linear:20~80mm<br>Cardiac:90~160mm                                                                                                               |
| Elements                    | 128                                                                                                                                                                   | Working system                                                                                                                                                                                                                   | IOS,Android,Windows                                                                                                                                                 |
| Battery time                | Working time: >=3h<br>Standby time:>=12h                                                                                                                              | Battery life:                                                                                                                                                                                                                    | 5~8 years                                                                                                                                                           |
| Dimensions                  | 157(h)x70(w)x30(d) mm                                                                                                                                                 | Package size                                                                                                                                                                                                                     | 240(h)x235(w)x100(d)<br>mm                                                                                                                                          |
| Net weight                  | 227g                                                                                                                                                                  | Gross weight                                                                                                                                                                                                                     | 1.1KGS                                                                                                                                                              |
| Radius                      | R45                                                                                                                                                                   | Length                                                                                                                                                                                                                           | N/A                                                                                                                                                                 |
| WIFI type                   | 802.11n/20MHz/5G                                                                                                                                                      | Battery Replaceable                                                                                                                                                                                                              | Yes                                                                                                                                                                 |
| Battery Voltage             | 3.7v                                                                                                                                                                  | Battery Capacity                                                                                                                                                                                                                 | 4200mAh                                                                                                                                                             |
| APP interface<br>adjustment | GN(gain)<br>D(depth)<br>ENH(enhancement)<br>DR(dynamic range)<br>F(frequency)<br>FocusPos<br>PRF<br>WF<br>Mode<br>8TGC<br>Biopsy<br>Annote<br>Page left/right up/down | Measure:<br>Auto measure B-Line<br>B: Length,<br>Area/Circumference,<br>Angle,Trace,Distance,<br>GA(CRL,BPD,GS,FL,HC,<br>AC)<br>EFW(BPD,FL)<br>B+M: Heart Rate,<br>Time, Distance<br>B+PW:Velocity, Heart<br>Rate(2), S/D, Depth | -Abdomen<br>-Obstetrics/ Gynecology<br>-Cardiac<br>-Kidney<br>-Urology<br>-Breast<br>-Thyroid<br>-MSK<br>-Vascular<br>-Pediatrics<br>-Carotid<br>-Small Parts -Lung |