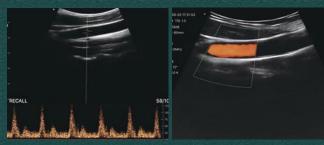

## Software with wide practicability and a friendly interface

09:40 Mon Sep 2

((1))

ID: Name: Gender: M Age: 26 W GN:60dB D:160mm F: H5.0MHz DR: 60 Enh: 3

- ✓ Unlimited users
- ✓ Free software, no didden fees
- ✓ Windows/IOS/Android system
- ✓ Wireless charging
- ✓ Page left/right up/down
- ✓ Support printing reports
- ✓ Support Auto-measuring Lung B-Line
- ✓ Chinese, English, Russian, Italian, Spanish, Portuguese (Brazil)

| Specifications              |                                                                                                                                                                       |                                                                                                                                                                                                                                  |                                                                                                                                                                     |
|-----------------------------|-----------------------------------------------------------------------------------------------------------------------------------------------------------------------|----------------------------------------------------------------------------------------------------------------------------------------------------------------------------------------------------------------------------------|---------------------------------------------------------------------------------------------------------------------------------------------------------------------|
| Туре                        | Linear/convex/cardiac                                                                                                                                                 | Imaging mode                                                                                                                                                                                                                     | B,BM,Color,PDI,PW                                                                                                                                                   |
| Frequency                   | Convex:3.5/5Mhz<br>Linear:7.5/10MHz<br>Cardiac:2.5/5Mhz                                                                                                               | Depth                                                                                                                                                                                                                            | Convex:90~305mm<br>Linear:20~80mm<br>Cardiac:90~160mm                                                                                                               |
| Elements                    | 128                                                                                                                                                                   | Working system                                                                                                                                                                                                                   | IOS,Android,Windows                                                                                                                                                 |
| Battery time                | Working time: >=3h<br>Standby time:>=12h                                                                                                                              | Battery life:                                                                                                                                                                                                                    | 5~8 years                                                                                                                                                           |
| Dimensions                  | 157(h)x70(w)x30(d) mm                                                                                                                                                 | Package size                                                                                                                                                                                                                     | 240(h)x235(w)x100(d)<br>mm                                                                                                                                          |
| Net weight                  | 227g                                                                                                                                                                  | Gross weight                                                                                                                                                                                                                     | 1.1KGS                                                                                                                                                              |
| Radius                      | R45                                                                                                                                                                   | Length                                                                                                                                                                                                                           | N/A                                                                                                                                                                 |
| WIFI type                   | 802.11n/20MHz/5G                                                                                                                                                      | Battery Replaceable                                                                                                                                                                                                              | Yes                                                                                                                                                                 |
| Battery Voltage             | 3.7v                                                                                                                                                                  | Battery Capacity                                                                                                                                                                                                                 | 4200mAh                                                                                                                                                             |
| APP interface<br>adjustment | GN(gain)<br>D(depth)<br>ENH(enhancement)<br>DR(dynamic range)<br>F(frequency)<br>FocusPos<br>PRF<br>WF<br>Mode<br>8TGC<br>Biopsy<br>Annote<br>Page left/right up/down | Measure:<br>Auto measure B-Line<br>B: Length,<br>Area/Circumference,<br>Angle,Trace,Distance,<br>GA(CRL,BPD,GS,FL,HC,<br>AC)<br>EFW(BPD,FL)<br>B+M: Heart Rate,<br>Time, Distance<br>B+PW:Velocity, Heart<br>Rate(2), S/D, Depth | -Abdomen<br>-Obstetrics/ Gynecology<br>-Cardiac<br>-Kidney<br>-Urology<br>-Breast<br>-Thyroid<br>-MSK<br>-Vascular<br>-Pediatrics<br>-Carotid<br>-Small Parts -Lung |