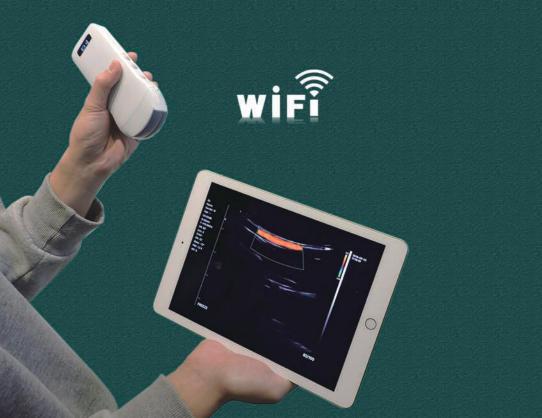

## **C10T**

A portable and affordable ultrasound machine. With the use of a chip, a single probe, a built-in WiFi signal, a lithium battery and an iPhone/ipad/ Android/windows devices, now you can have an ultrasound anywhere, anytime.