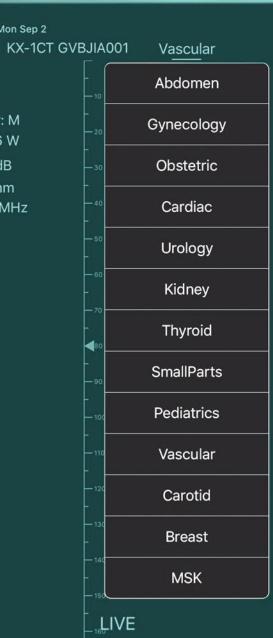

## Software with wide practicability and a friendly interface

09:40 Mon Sep 2

((1))

ID: Name: Gender: M Age: 26 W GN:60dB D:160mm F: H5.0MHz DR: 60 Enh: 3

- ✓ Unlimited users
- ✓ Free software, no didden fees
- ✓ Windows/IOS/Android system
- ✓ Wireless charging
- ✓ Page left/right up/down
- ✓ Support printing reports
- ✓ Support Auto-measuring Lung B-Line
- ✓ Chinese, English, Russian, Italian, Spanish, Portuguese (Brazil)

| Specifications              |                                                                                                                                                                       |                                                                                                                                                                                                                                  |                                                                                                                                                                     |
|-----------------------------|-----------------------------------------------------------------------------------------------------------------------------------------------------------------------|----------------------------------------------------------------------------------------------------------------------------------------------------------------------------------------------------------------------------------|---------------------------------------------------------------------------------------------------------------------------------------------------------------------|
| Туре                        | Linear/convex/cardiac                                                                                                                                                 | Imaging mode                                                                                                                                                                                                                     | B,BM,Color,PDI,PW                                                                                                                                                   |
| Frequency                   | Convex:3.5/5Mhz<br>Linear:7.5/10MHz<br>Cardiac:2.5/5Mhz                                                                                                               | Depth                                                                                                                                                                                                                            | Convex:90~305mm<br>Linear:20~80mm<br>Cardiac:90~160mm                                                                                                               |
| Elements                    | 128                                                                                                                                                                   | Working system                                                                                                                                                                                                                   | IOS,Android,Windows                                                                                                                                                 |
| Battery time                | Working time: >=3h<br>Standby time:>=12h                                                                                                                              | Battery life:                                                                                                                                                                                                                    | 5~8 years                                                                                                                                                           |
| Dimensions                  | 157(h)x70(w)x30(d) mm                                                                                                                                                 | Package size                                                                                                                                                                                                                     | 240(h)x235(w)x100(d)<br>mm                                                                                                                                          |
| Net weight                  | 227g                                                                                                                                                                  | Gross weight                                                                                                                                                                                                                     | 1.1KGS                                                                                                                                                              |
| Radius                      | R45                                                                                                                                                                   | Length                                                                                                                                                                                                                           | N/A                                                                                                                                                                 |
| WIFI type                   | 802.11n/20MHz/5G                                                                                                                                                      | Battery Replaceable                                                                                                                                                                                                              | Yes                                                                                                                                                                 |
| Battery Voltage             | 3.7v                                                                                                                                                                  | Battery Capacity                                                                                                                                                                                                                 | 4200mAh                                                                                                                                                             |
| APP interface<br>adjustment | GN(gain)<br>D(depth)<br>ENH(enhancement)<br>DR(dynamic range)<br>F(frequency)<br>FocusPos<br>PRF<br>WF<br>Mode<br>8TGC<br>Biopsy<br>Annote<br>Page left/right up/down | Measure:<br>Auto measure B-Line<br>B: Length,<br>Area/Circumference,<br>Angle,Trace,Distance,<br>GA(CRL,BPD,GS,FL,HC,<br>AC)<br>EFW(BPD,FL)<br>B+M: Heart Rate,<br>Time, Distance<br>B+PW:Velocity, Heart<br>Rate(2), S/D, Depth | -Abdomen<br>-Obstetrics/ Gynecology<br>-Cardiac<br>-Kidney<br>-Urology<br>-Breast<br>-Thyroid<br>-MSK<br>-Vascular<br>-Pediatrics<br>-Carotid<br>-Small Parts -Lung |