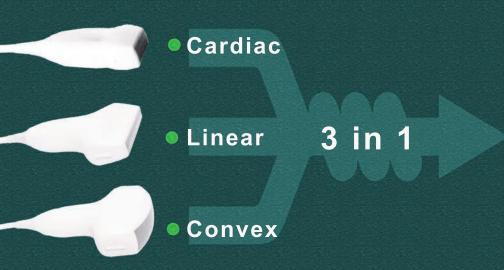

| Specifications              |                                                                                                                                                                       |                                                                                                                                                                                                                                  |                                                                                                                                                                     |
|-----------------------------|-----------------------------------------------------------------------------------------------------------------------------------------------------------------------|----------------------------------------------------------------------------------------------------------------------------------------------------------------------------------------------------------------------------------|---------------------------------------------------------------------------------------------------------------------------------------------------------------------|
| Туре                        | Linear/convex/cardiac                                                                                                                                                 | Imaging mode                                                                                                                                                                                                                     | B,BM,Color,PDI,PW                                                                                                                                                   |
| Frequency                   | Convex:3.5/5Mhz<br>Linear:7.5/10MHz<br>Cardiac:2.5/5Mhz                                                                                                               | Depth                                                                                                                                                                                                                            | Convex:90~305mm<br>Linear:20~80mm<br>Cardiac:90~160mm                                                                                                               |
| Elements                    | 128                                                                                                                                                                   | Working system                                                                                                                                                                                                                   | IOS,Android,Windows                                                                                                                                                 |
| Battery time                | Working time: >=3h<br>Standby time:>=12h                                                                                                                              | Battery life:                                                                                                                                                                                                                    | 5~8 years                                                                                                                                                           |
| Dimensions                  | 157(h)x70(w)x30(d) mm                                                                                                                                                 | Package size                                                                                                                                                                                                                     | 240(h)x235(w)x100(d)<br>mm                                                                                                                                          |
| Net weight                  | 227g                                                                                                                                                                  | Gross weight                                                                                                                                                                                                                     | 1.1KGS                                                                                                                                                              |
| Radius                      | R45                                                                                                                                                                   | Length                                                                                                                                                                                                                           | N/A                                                                                                                                                                 |
| WIFI type                   | 802.11n/20MHz/5G                                                                                                                                                      | Battery Replaceable                                                                                                                                                                                                              | Yes                                                                                                                                                                 |
| Battery Voltage             | 3.7v                                                                                                                                                                  | Battery Capacity                                                                                                                                                                                                                 | 4200mAh                                                                                                                                                             |
| APP interface<br>adjustment | GN(gain)<br>D(depth)<br>ENH(enhancement)<br>DR(dynamic range)<br>F(frequency)<br>FocusPos<br>PRF<br>WF<br>Mode<br>8TGC<br>Biopsy<br>Annote<br>Page left/right up/down | Measure:<br>Auto measure B-Line<br>B: Length,<br>Area/Circumference,<br>Angle,Trace,Distance,<br>GA(CRL,BPD,GS,FL,HC,<br>AC)<br>EFW(BPD,FL)<br>B+M: Heart Rate,<br>Time, Distance<br>B+PW:Velocity, Heart<br>Rate(2), S/D, Depth | -Abdomen<br>-Obstetrics/ Gynecology<br>-Cardiac<br>-Kidney<br>-Urology<br>-Breast<br>-Thyroid<br>-MSK<br>-Vascular<br>-Pediatrics<br>-Carotid<br>-Small Parts -Lung |