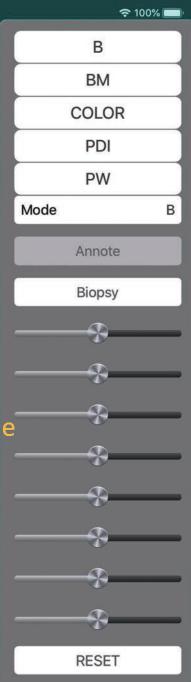

| Specifications              |                                                                                                                                                                       |                                                                                                                                                                                                                                  |                                                                                                                                                                     |
|-----------------------------|-----------------------------------------------------------------------------------------------------------------------------------------------------------------------|----------------------------------------------------------------------------------------------------------------------------------------------------------------------------------------------------------------------------------|---------------------------------------------------------------------------------------------------------------------------------------------------------------------|
| Туре                        | Linear/convex/cardiac                                                                                                                                                 | Imaging mode                                                                                                                                                                                                                     | B,BM,Color,PDI,PW                                                                                                                                                   |
| Frequency                   | Convex:3.5/5Mhz<br>Linear:7.5/10MHz<br>Cardiac:2.5/5Mhz                                                                                                               | Depth                                                                                                                                                                                                                            | Convex:90~305mm<br>Linear:20~80mm<br>Cardiac:90~160mm                                                                                                               |
| Elements                    | 128                                                                                                                                                                   | Working system                                                                                                                                                                                                                   | IOS,Android,Windows                                                                                                                                                 |
| Battery time                | Working time: >=3h<br>Standby time:>=12h                                                                                                                              | Battery life:                                                                                                                                                                                                                    | 5~8 years                                                                                                                                                           |
| Dimensions                  | 157(h)x70(w)x30(d) mm                                                                                                                                                 | Package size                                                                                                                                                                                                                     | 240(h)x235(w)x100(d)<br>mm                                                                                                                                          |
| Net weight                  | 227g                                                                                                                                                                  | Gross weight                                                                                                                                                                                                                     | 1.1KGS                                                                                                                                                              |
| Radius                      | R45                                                                                                                                                                   | Length                                                                                                                                                                                                                           | N/A                                                                                                                                                                 |
| WIFI type                   | 802.11n/20MHz/5G                                                                                                                                                      | Battery Replaceable                                                                                                                                                                                                              | Yes                                                                                                                                                                 |
| Battery Voltage             | 3.7v                                                                                                                                                                  | Battery Capacity                                                                                                                                                                                                                 | 4200mAh                                                                                                                                                             |
| APP interface<br>adjustment | GN(gain)<br>D(depth)<br>ENH(enhancement)<br>DR(dynamic range)<br>F(frequency)<br>FocusPos<br>PRF<br>WF<br>Mode<br>8TGC<br>Biopsy<br>Annote<br>Page left/right up/down | Measure:<br>Auto measure B-Line<br>B: Length,<br>Area/Circumference,<br>Angle,Trace,Distance,<br>GA(CRL,BPD,GS,FL,HC,<br>AC)<br>EFW(BPD,FL)<br>B+M: Heart Rate,<br>Time, Distance<br>B+PW:Velocity, Heart<br>Rate(2), S/D, Depth | -Abdomen<br>-Obstetrics/ Gynecology<br>-Cardiac<br>-Kidney<br>-Urology<br>-Breast<br>-Thyroid<br>-MSK<br>-Vascular<br>-Pediatrics<br>-Carotid<br>-Small Parts -Lung |