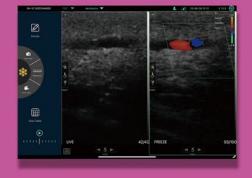

#### Mapping & Injecting

Provide injections as safely as possible by knowing how deep each blood vessel is with a great certainty.

#### Built-in cooling coating

You can scan the blood vessels with a diameter of 1mm at a depth of 1-25mm subcutaneous in the face. Faster, easier and accurate.

## FACIAL ARTERY HD IMAGING

info@kontedmed.com

www.kontedmed.com

Konted\_medical