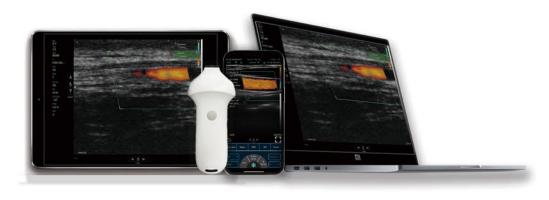

#### A more reassuring choice **C10MR**

Lighter and smaller Only 155g easy to carry.

Full waterproof design IPX8 convenient for sterilization.

USB&WiFi two connections Support working while charging.

Support IOS/Android/Windows.

#### **Software Feature**

Download the "MY USG" APP from the App Store or Google Play for free

- ✓ Support Dicom
- ✓ Report edit/print
- ✓ Free app & updates, Unlimited users
- ✓ Horizontal&Vertical Screen display
- ✓ Dual-screen display in different modes