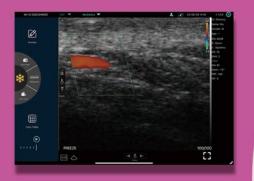

#### Ultrasound-guided Filler Injections

#### Mapping & Injecting

Provide injections as safely as possible by knowing how deep each blood vessel is with a great certainty.

#### Built-in cooling coating

You can scan the blood vessels with a diameter of 1mm at a depth of 1-25mm subcutaneous in the face. Faster, easier and accurate.