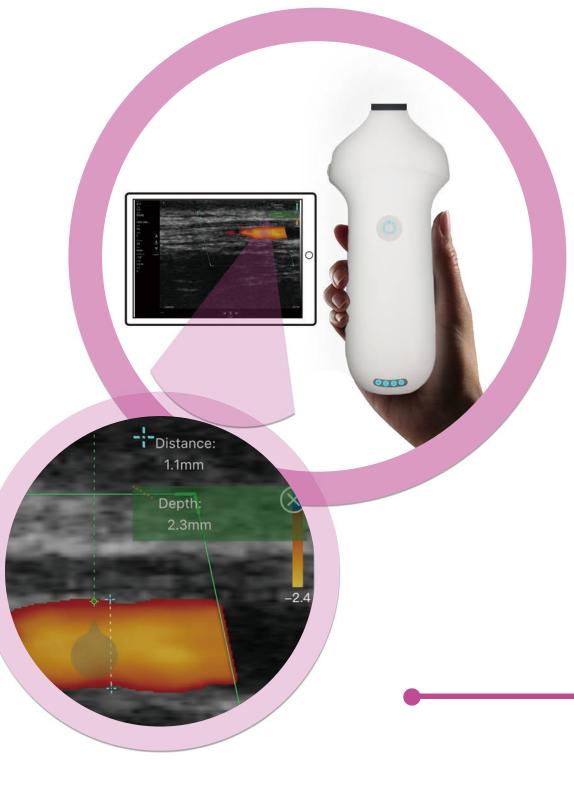

#### Measure Magnify

The boundary of the target area can be marked more accurately.

#### Built-in cooling coating

You can scan the blood vessels with a diameter of 1mm at a depth of 1-25mm subcutaneous in the face. Faster, easier and accurate.