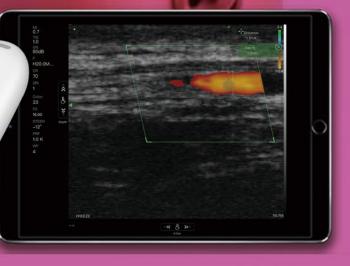

#### Mapping & Injecting

Provide injections as safely as possible by knowing how deep each blood vessel is with a great certainty.

The C10MR can be used for all injections in the area of face and neck, including (but not limited to)Botox, lip injections, liquid rhinoplasty, Kybella fat reduction, chin/jawline filler, undereye filler and nasolabial fold filler.

#### Built-in cooling coating

You can scan the blood vessels with a diameter of 1mm at a depth of 1-25mm subcutaneous in the face. Faster, easier and accurate.