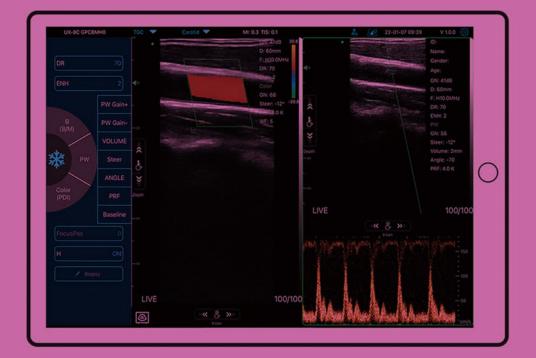

#### **Software Feature**

Download the "MY USG" APP from the App Store or Google Play for free

- ✓ Support Dicom
- ✓ Report edit/print
- ✓ Free app & updates, Unlimited users
- ✓ Horizontal&Vertical Screen display
- ✓ Dual-screen display in different modes

#### Measure Magnify

The boundary of the target area can be marked more accurately.

#### Image Management

#### JPEG, MP4, Dicom Save&Share image/video/report