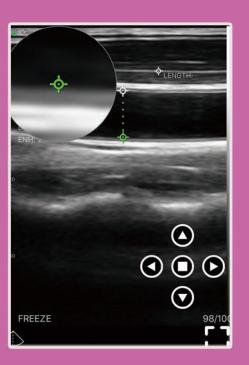

#### Measure Magnify

The boundary of the target area can be marked more accurately.