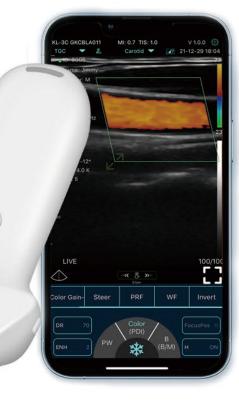

#### A more reassuring choice **C10MR**

Lighter and smaller Only 155g easy to carry.

Full waterproof design IPX8 convenient for sterilization.

USB&WiFi two connections Support working while charging.

Support IOS/Android/Windows.

#### **Software Feature**

Download the "MY USG" APP from the App Store or Google Play for free

- ✓ Support Dicom
- ✓ Report edit/print
- ✓ Free app & updates, Unlimited users
- ✓ Horizontal&Vertical Screen display
- ✓ Dual-screen display in different modes

#### **Adjustable Parameters**

Model: C10MR Frequency: 18/24Mhz Scan Depth: 1-25mm Footprint: 18x5mm Waterproof: IPX8 Elements: 192 Channels: 64 Mode: B.B+M.Color.PW. PDI B/Color GN(Gain) D(Depth) ENH(Enhancement) DR(Dynamic Range) H(harmonic) Focus 8 TGC Mid-Line An note Biopsy Puncture Page Left/Right Up/Down WiFi: 802.11n/20MHz/2.4G/5G System: Android. IOS. Windows Device: Android Tablet/Phone/TV Ipad/iPhone (only WiFi) Windows PC