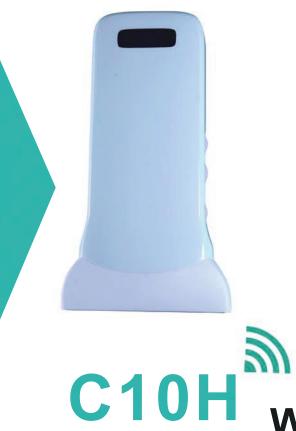

C10H Wireless Ultrasound Scanner
Super Width Color Doppler Linear Probe

Download our ultrasound software from App Store / Google Play on your Smartphone/Tablet/Laptop

## Characteristics:

- •C10H
- •The probe acts as a Wi-Fi Access Point and can be connected by iPad. With the probe be connected through Wi-Fi and the App's running, enjoy your days of working without the trouble making by cables.
- •Built-in Wi-Fi and 4200mAh lithium battery