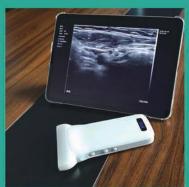

## Characteristics:

- •C10H
- •The probe acts as a Wi-Fi Access Point and can be connected by iPad. With the probe be connected through Wi-Fi and the App's running, enjoy your days of working without the trouble making by cables.
- •Built-in Wi-Fi and 4200mAh lithium battery

## Items List for C10H Scanner

Standard Accessories:
C10H Wireless Ultrasound Probe\*1
Portable Wireless Charger\*1
USB Cable for Charging\*1
Operators' Manual\*1

Optional:

Bluetooth printer ipad bracket ipad Trolley