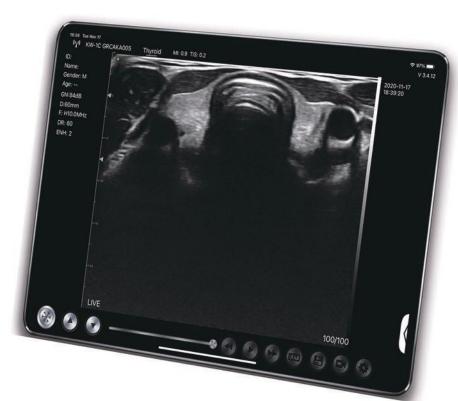

Scanning mode: Electronic array

Channel: 64

Probe element: 256

Scan depth: 20/40/60/100mm

Probe frequency: 7.5MHz/10MHz

Display mode: B, B/M, Color, PW, PDI

Measure: Length, Area, Angle, heart rate, S/D, Distance

Applications: Hip bone, Breast, Thyroid, MSK, Superficial, Vascular,

Pediatrics, Carotid

Image frame rate: 24/s

Cineplay: 100/200/500/1000

Image save: jpg, avi and DICOM format

Wifi type: 802.11g/20MHz/5G/450Mbps