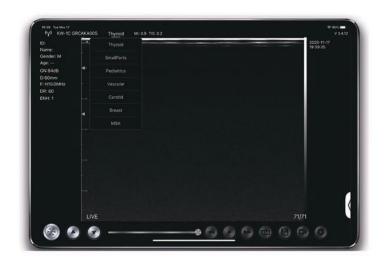

Applications: Hip bone, Breast, Thyroid, MSK, Superficial, Vascular,

Pediatrics, Carotid

Image frame rate: 24/s

Cineplay: 100/200/500/1000

Image save: jpg, avi and DICOM format

Wifi type: 802.11g/20MHz/5G/450Mbps