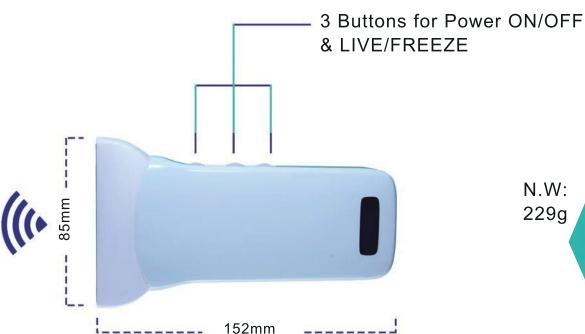

Battery Replaceable: Yes

Battery last: 3 hours(working time), More than 5 hours(stand by time)

Battery charge: by USB charge or wireless charge

Dimension: 156×85×30mm

Probe head width: 80mm

Weight: 230g