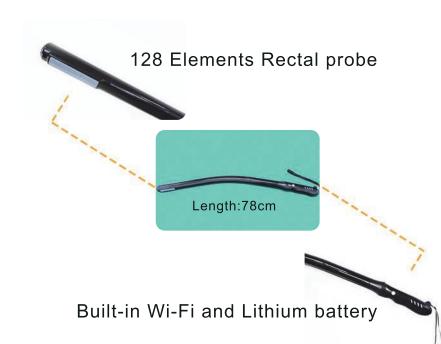

## **Ultrasound**

C<sub>10</sub>EQ

Rectal probe for reproductive diagnostic in cows and mares

## Characteristics:

- •Wifi connection between probe and your phone No cable, easier to carry and use.
- Whole probe is waterproof, convenient for cleaning
- •The probe is combined with a auxiliary rod.

## Specifications:

Monitor: Smart phone/tablet PC Series

Working System: Android/IOS

Frequency: 6.5-8 MHz

Scan mode: Linear

Elements: 128

Grey levels: 256 levels

Scan depth: 40/60/80/100 mm