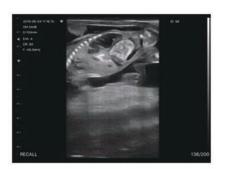

## **Ultrasound**

C<sub>10</sub>EQ

Rectal probe for reproductive diagnostic in cows and mares

## Characteristics:

- •Wifi connection between probe and your phone No cable, easier to carry and use.
- Whole probe is waterproof, convenient for cleaning
- •The probe is combined with a auxiliary rod.