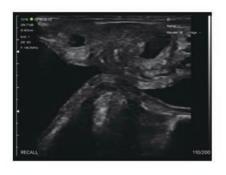

## **Ultrasound**

C<sub>10</sub>EQ

Rectal probe for reproductive diagnostic in cows and mares

## Characteristics:

- •Wifi connection between probe and your phone No cable, easier to carry and use.
- Whole probe is waterproof, convenient for cleaning
- •The probe is combined with a auxiliary rod.