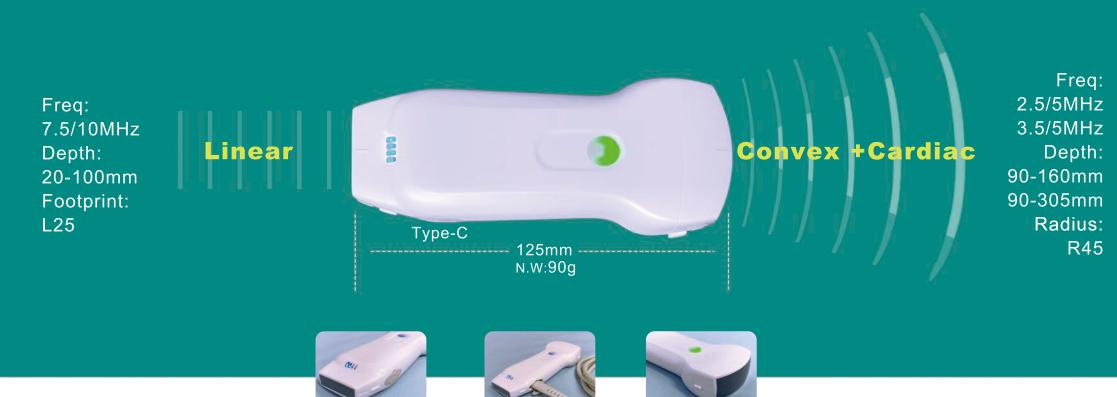

- -Double Head
- -Convex
- -Linear
- -Phased
- -3 in 1
- -Color Doppler C10

## USB&Wi-Fi 3 in 1 probe

can be connected to a Windows/Android/IOS device (Tablet, smart phone, PC etc)via WiFi or USB cable.

You can scan anybody anytime anywhere conveniently, such as a clinic, hospital ward, emergency room, or operating theater.