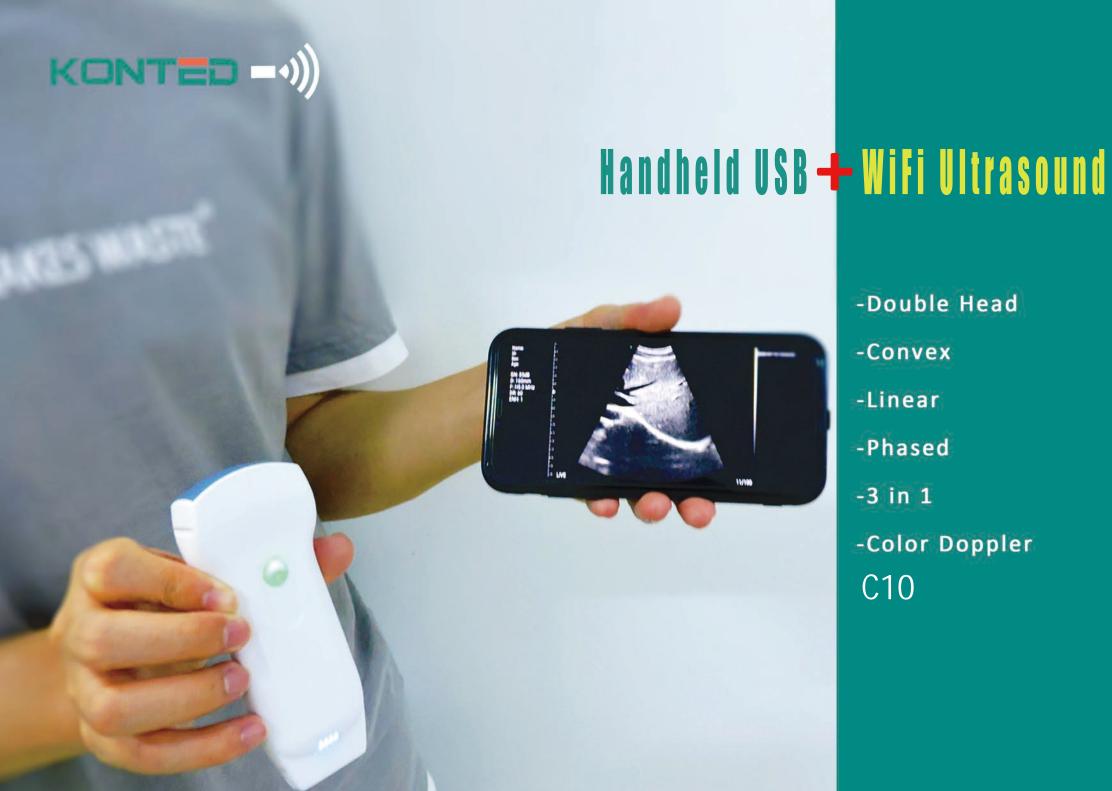

- -Double Head
- -Convex
- -Linear
- -Phased
- -3 in 1
- -Color Doppler C10

## USB&Wi-Fi 3 in 1 probe

can be connected to a Windows/Android/IOS device (Tablet, smart phone, PC etc)via WiFi or USB cable.

You can scan anybody anytime anywhere conveniently, such as a clinic, hospital ward, emergency room, or operating theater.