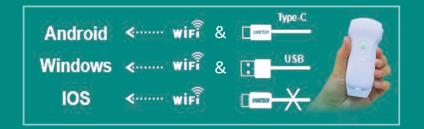

## USB&Wi-Fi 3 in 1 probe

can be connected to a Windows/Android/IOS device (Tablet, smart phone, PC etc)via WiFi or USB cable.

You can scan anybody anytime anywhere conveniently, such as a clinic, hospital ward, emergency room, or operating theater.