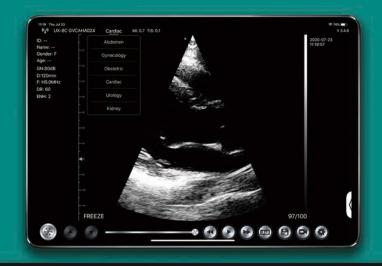

Application: Abdomen Obstetrics / Gynecology Cardiac Kidney Urology Breast Thyroid MSK Vascular Pediatrics Carotid

## **Software Controls**

- √ Support report edit and print
- √ Chinese, English, Russian, Italian, Spanish, Portuguese (Brazil)

GN(gain), D(depth), ENH(enhancement), DR(dynamic range)

F(frequency), Focus Pos, PRF, WF, Mode, 8TGC, Biopsy. Annote,

## Measurement

Length, Area/Circumference, Angle, Trace, Distance GA(CRL, BPD, GS, FL, HC, AC) EFW(BPD, FL), Heart Rate, Time, Distance, Velocity, Heart Rate(2), S/D, Depth

BEIJING KONTED MEDICAL TECHNOLOGY CO.,LTD