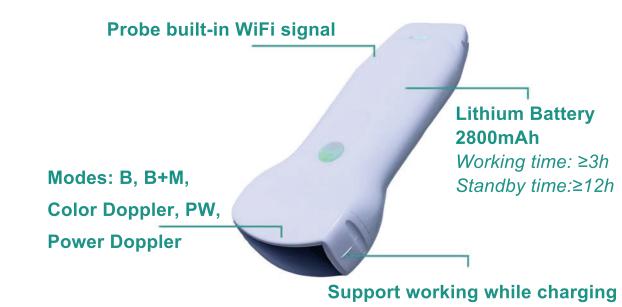

## USB&Wi-Fi 3 in 1 probe

can be connected to a Windows/Android/IOS device (Tablet, smart phone, PC etc)via WiFi or USB cable.

You can scan anybody anytime anywhere conveniently, such as a clinic, hospital ward, emergency room, or operating theater.

## **Software Controls**

- √ Support report edit and print
- √ Chinese, English, Russian, Italian, Spanish, Portuguese (Brazil)

GN(gain), D(depth), ENH(enhancement), DR(dynamic range)

F(frequency), Focus Pos, PRF, WF, Mode, 8TGC, Biopsy. Annote,