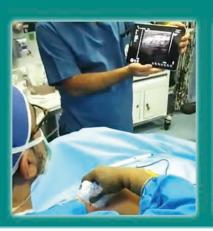

## USB&Wi-Fi 3 in 1 probe

can be connected to a Windows/Android/IOS device (Tablet, smart phone, PC etc)via WiFi or USB cable.

You can scan anybody anytime anywhere conveniently, such as a clinic, hospital ward, emergency room, or operating theater.