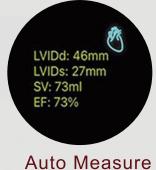

Applications:

Cardiac, Abdomen

Measure:

B: Length, Area/Circumference, Angle, Trace, Distance

B+M: Heart Rate, Time, LVIDd, LVIDs, SV, EF, Distance

B+PW:Velocity, Heart Rate(2), S/D, Depth

Image frame rate: 24/s