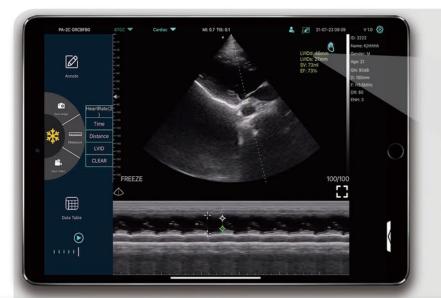

Applications:

Cardiac, Abdomen

Measure:

B: Length, Area/Circumference, Angle, Trace, Distance

B+M: Heart Rate, Time, LVIDd, LVIDs, SV, EF, Distance

B+PW:Velocity, Heart Rate(2), S/D, Depth

Image frame rate: 24/s

Cineplay: 100/200/500/1000

Image save: jpg, avi, Mp4 and DICOM format

Wifi type: 802.11g/20MHz/5G/450Mbps

Working system: Apple iOS and Android, Windows Language: English, Russian, Italian, Spanish, Chinese,