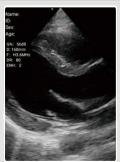

Applications:

Cardiac, Abdomen

Measure:

B: Length, Area/Circumference, Angle, Trace, Distance

B+M: Heart Rate, Time, LVIDd, LVIDs, SV, EF, Distance

B+PW:Velocity, Heart Rate(2), S/D, Depth

Image frame rate: 24/s