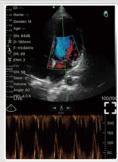

Optional:

ipad Trolley .....

Scanning mode: Electronic phased array

Probe element: 128

Probe scan frequency/depth:

Phased probe: 2.2/3.6Mhz, 90/130/160/190mm

Display mode:

B, B/M, Color, PW, PDI

Applications:

Cardiac, Abdomen

Measure:

B: Length, Area/Circumference, Angle, Trace, Distance

B+M: Heart Rate, Time, LVIDd, LVIDs, SV, EF, Distance

B+PW:Velocity, Heart Rate(2), S/D, Depth

Image frame rate: 24/s