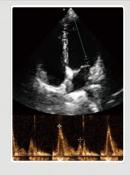

Applications:

Cardiac, Abdomen

Measure:

B: Length, Area/Circumference, Angle, Trace, Distance

B+M: Heart Rate, Time, LVIDd, LVIDs, SV, EF, Distance

B+PW:Velocity, Heart Rate(2), S/D, Depth

Image frame rate: 24/s