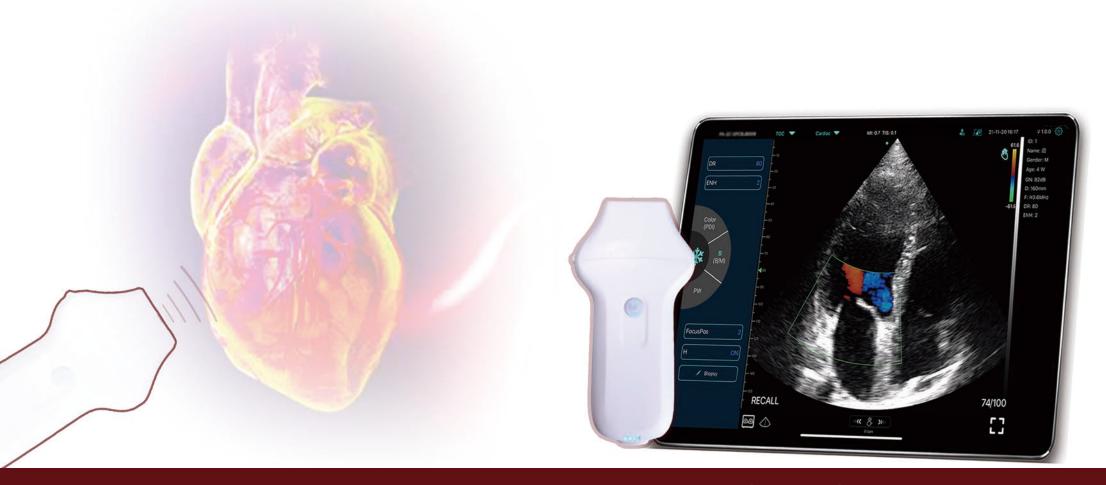

# **Wireless Cardiac Ultrasonic**

C10UC Phased array probe

## **Care for heart health**

Phased array probe

A portable and affordable ultrasound probe, download "MY USG' App, now you can have an ultrasound anywhere, anytime.

Applications:

Cardiac, Abdomen

Measure:

B: Length, Area/Circumference, Angle, Trace, Distance

B+M: Heart Rate, Time, LVIDd, LVIDs, SV, EF, Distance

B+PW:Velocity, Heart Rate(2), S/D, Depth

Image frame rate: 24/s