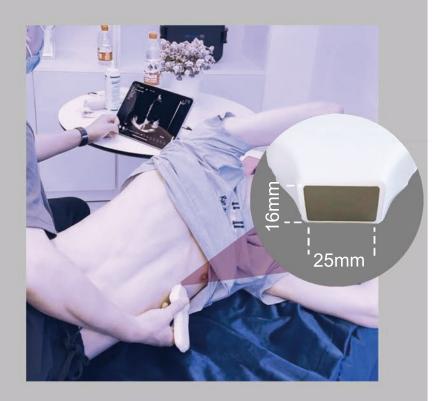

## **Care for heart health**

Phased array probe

A portable and affordable ultrasound probe, download "MY USG' App, now you can have an ultrasound anywhere, anytime.

Dimension: 127×61×21mm

Weight: 116g