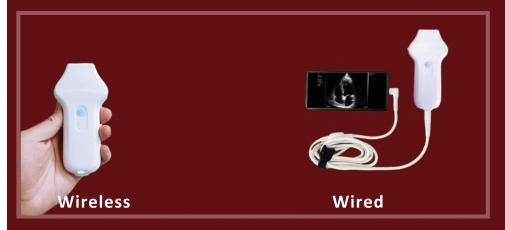

### - System: IOS/Android/Windows

- Connection: by WiFi or Type-C cable.
- Save more time and costs for doctors and patients
- Smaller design, convenient for sterilization in the operating field.
- Built-in WiFi and Lithium Battery support wireless charging

### **USB&WiFi TWO CHOICES**