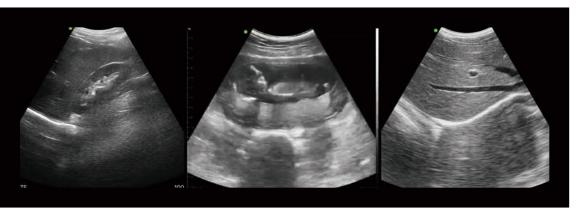

---|---------------|-----------------------------------------------------------------------------------------|
| 3.5-5MHz  | 90-200mm | B Mode<br>B+M | Abdominal<br>Emergency Cardiac<br>Urology<br>Obstetrics / Gynecology,<br>Lung<br>Kidney |

## Download our ultrasound software from App Store or Google Play



- $\checkmark$  Unlimited users
- ✓ Free software
- ✓ No hidden fees
- ✓ Support printing reports
- ✓ Chinese, English, Russian, ItalianSpanish, Portuguese (Brazil)

Software Controls GN(gain) D(depth) ENH(enhancement) DR(dynamic range) F(frequency) Mode 8TGC Biopsy Annote Page left/right up/down Google play

### Measurement

B: Length, Area/Circumference,

Angle,Trace,Distance,GA(CRL,BPD,GS,FL,HC,AC) EFW(BPD,FL)

B+M: Heart Rate, Time, Distance

## Offer great images to everyone





#### Package includes:

- 1\* wireless probe
- 1\* USB charger
- 1\* plug

- 1\* wireless charger
- 1\* wrist strap
  - 1\* portable aluminium alloy box

Connection Type

WiFi (802.11n/20MHz/5G) Probe built-in WiFi signal

Supporting Devices Tablet, Smart phone, PC, etc

Working system Android,IOS,Windows

### **Buttons**

3 programmable buttons Lithium Battery  $4200 \text{ mAh. } 3.7 \vee$   $4000 \text{ mAh. } 3.7 \vee$  $4000 \text{ mAh$ 

Net weight235gElements128FootprintR60Boot-up



Platform dependent, generally <5 seconds



- \* Training how to install the machine, training how to use the machine.
- \* Spare parts replacement and other software/hardware trouble shooting
- \* Offer OEM&ODM service for distributors
- \* Offer SDK depends on different models
- \* Free software and