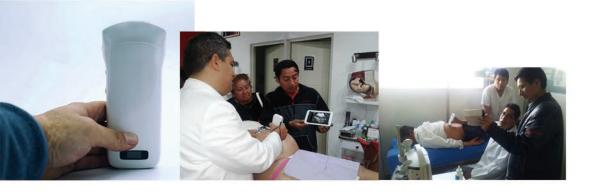

-----|---------------|-----------------------------------------------------------------------------------------|
| 3.5-5MHz  | 90-200mm | B Mode<br>B+M | Abdominal<br>Emergency Cardiac<br>Urology<br>Obstetrics / Gynecology,<br>Lung<br>Kidney |

## Download our ultrasound software from App Store or Google Play



- $\checkmark$  Unlimited users
- ✓ Free software
- ✓ No hidden fees
- ✓ Support printing reports
- ✓ Chinese, English, Russian, ItalianSpanish, Portuguese (Brazil)

Software Controls GN(gain) D(depth) ENH(enhancement) DR(dynamic range) F(frequency) Mode 8TGC Biopsy Annote Page left/right up/down Google play

### Measurement

B: Length, Area/Circumference,

Angle,Trace,Distance,GA(CRL,BPD,GS,FL,HC,AC) EFW(BPD,FL)

B+M: Heart Rate, Time, Distance

## Offer great images to everyone





#### Package includes:

- 1\* wireless probe
- 1\* USB charger
- 1\* plug

- 1\* wireless charger
- 1\* wrist strap
  - 1\* portable aluminium alloy box

Connection Type

WiFi (802.11n/20MHz/5G) Probe built-in WiFi signal

Supporting Devices Tablet, Smart phone, PC, etc

Working system Android,IOS,Windows

### **Buttons**

3 programmable buttons Lithium Battery  $4200 \text{ mAh. } 3.7 \vee$   $4000 \text{ mAh. } 3.7 \vee$  $4000 \text{ mAh$ 

Net weight235gElements128FootprintR60Boot-up



Platform dependent, generally <5 seconds



- \* Training how to install the machine, training how to use the machine.
- \* Spare parts replacement and other software/hardware trouble shooting
- \* Offer OEM&ODM service for distributors
- \* Offer SDK depends on different models
- \* Free software a