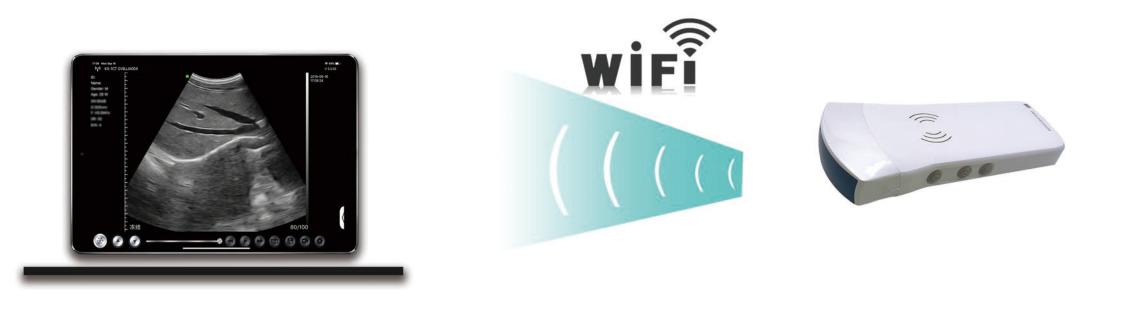

#### Package includes:

- 1\* wireless probe
- 1\* USB charger
- 1\* plug

- 1\* wireless charger
- 1\* wrist strap
  - 1\* portable aluminium alloy box

Connection Type

WiFi (802.11n/20MHz/5G) Probe built-in WiFi signal

Supporting Devices Tablet, Smart phone, PC, etc

Working system Android,IOS,Windows